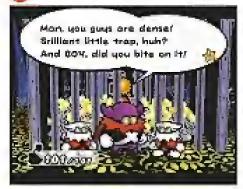

## HOOKTAIL

HP ATTACK DEFENSE 20 5 1

Hooktails attacks do a tremendous amount of damage, and his hide is nearly impervious until you nauseate him with the sound of crickets (see the caption). Once you've depleted all of his HP, the boss will offer you a variety of rewards in exchange for your forgiveness. Always answer no—the devious dragon is only trying to lure you in close for an attack. When he's finished begging, he'll go into the crowd and eat members of the audience to replenish half his health! Storap on his nose to make him regurgitate your adoring fans, and slay the foul beast for good.

Hooktell claims to have gotten food paisoning from eating crickets once, so the mere sound of the insects makes him sick to his stomach. If you have the Attack FX R badge equipped when you attack him, you'll lower both his Attack and Defense stats.